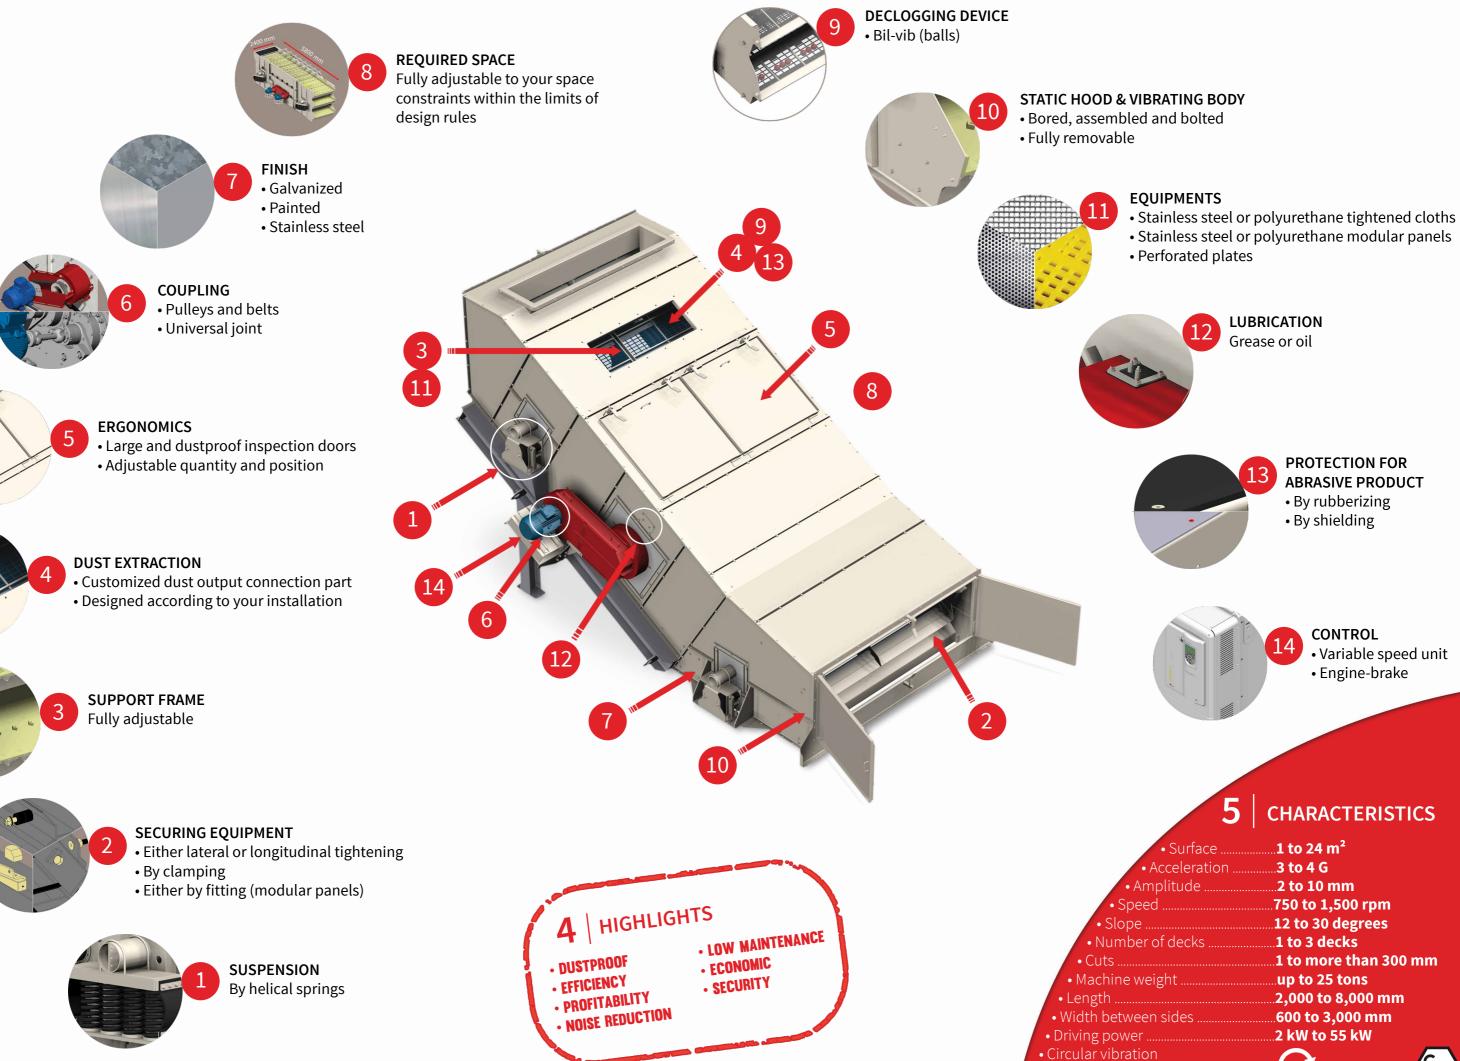

## **1** | CUSTOMIZED DESIGN

All design criteria such as speed, cuts, particle size distribution, humidity, temperature, etc. are integrated to fit the basic parameters of our machines like the surface, the amplitude and the frequency of vibration, the slope and the correct equipment (special cloths, cleaning systems, etc.). → ATEX standards

## **3** | USES

- SIZING material dry or wet
- SEPARATING (of good product and particles to be eliminated)
  - DUSTING
- CLASSIFYING

- Stainless steel or polyurethane modular panels

| Surface          | <b>1 to 24 m<sup>2</sup></b> |
|------------------|------------------------------|
| Acceleration     |                              |
| • Amplitude      |                              |
| • Speed          |                              |
| • Slope          | 12 to 30 degrees             |
| Number of decks  | 1 to 3 decks                 |
| Cuts             | 1 to more than 300 mm        |
| achine weight    | up to 25 tons                |
| ngth             |                              |
| th between sides | 600 to 3,000 mm              |
| ng power         |                              |
| ar vibration     |                              |
| vertical plane   |                              |
|                  |                              |