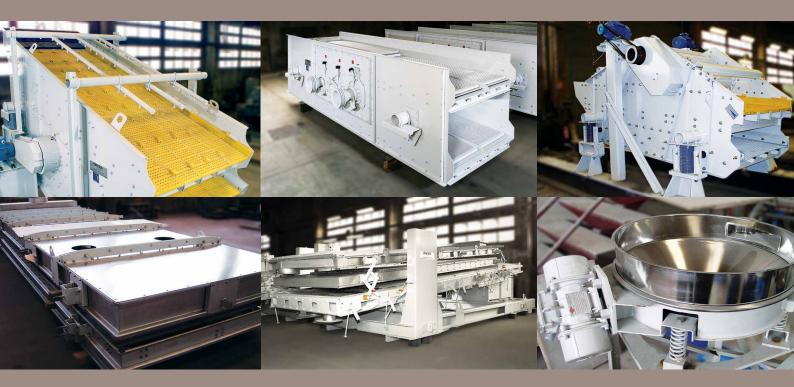

# ENCLOSED SCREEN ROL<sup>®</sup> CN

The screen ROL<sup>®</sup> CN is designed for dusty products screening. It has a very good ability to screen any kind of product from 1 to 300 mm, wet or dry.

## **1** | CUSTOMIZED DESIGN

All design criteria such as speed, cuts, particle size distribution, humidity, temperature, etc. are integrated to fit the basic parameters of our machines like the surface, the amplitude and the frequency of vibration, the slope and the correct equipment (special cloths, cleaning systems, etc.). → ATEX standards

## **3** | USES

- SIZING material dry or wet
- SEPARATING (of good product and particles to be eliminated)
  - DUSTING
- CLASSIFYING

- Stainless steel or polyurethane modular panels

| Surface          | <b>1 to 24 m<sup>2</sup></b> |
|------------------|------------------------------|
| Acceleration     |                              |
| • Amplitude      |                              |
| • Speed          |                              |
| • Slope          | 12 to 30 degrees             |
| Number of decks  | 1 to 3 decks                 |
| Cuts             | 1 to more than 300 mm        |
| achine weight    | up to 25 tons                |
| ngth             |                              |
| th between sides | 600 to 3,000 mm              |
| ng power         |                              |
| ar vibration     |                              |
| vertical plane   |                              |
|                  |                              |